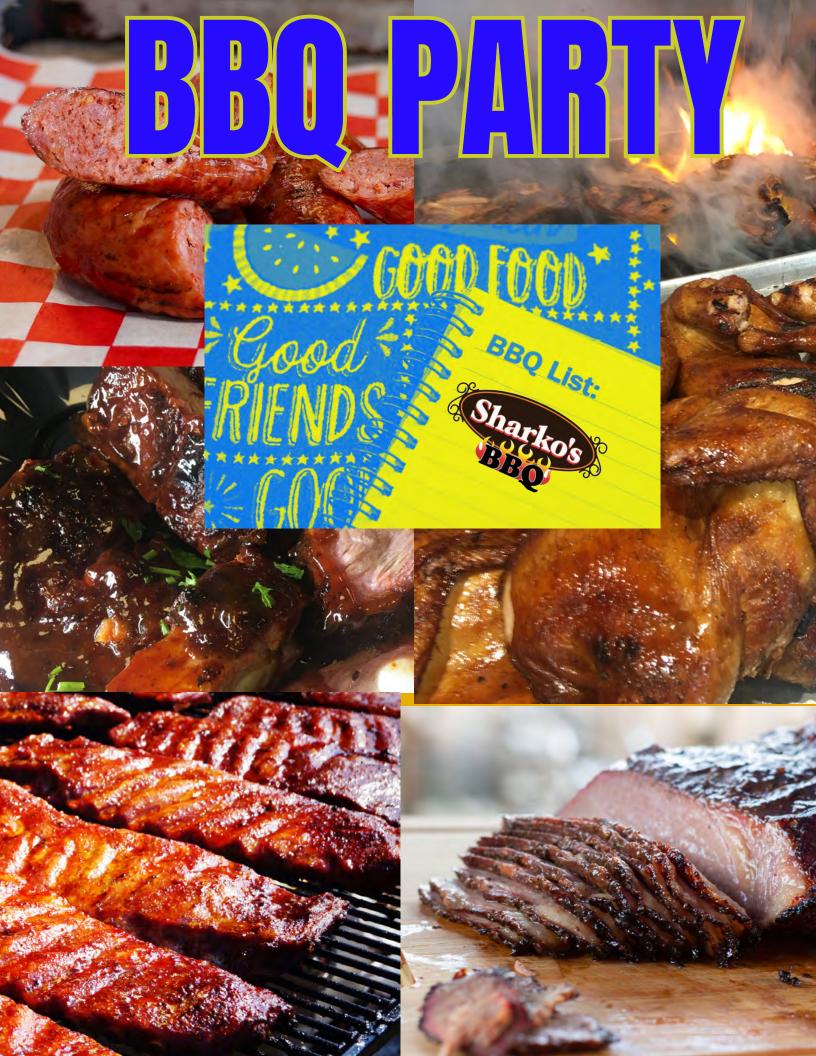

## SCORE FOR 30...\$480 12 lbs Meats, 6 QT Sides

Meal Packages come Sauce, Pickles, mini Buns Choice of 2 Smoked Meats: Brisket, Pork, Pulled Chicken, Sausage, Rib Tips, Turkey, Or Chicken Pieces

PINT \$12, QUART \$22, HALF-PAN \$38

A la Carte Meat

Full Slab \$26.95

Half-Slab \$15.95

Hand Pulled Pork 1/2..\$12

Brisket 1/2 lb.. \$16

Rotisserie Smoked Turkey 1/2lb..\$14 Hand Pulled Chicken 1/2..\$12 Smoked Sausage 1/2..\$9 /2..\$12 Rib Tips lb \$16.95