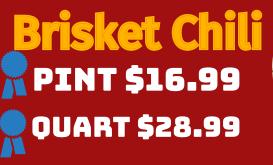

**Choice of 2 Smoked Meats:** Brisket, Pork, Pulled Chicken, Sausage, Rib Tips, Turkey, Or Chicken Pieces

#### **TEX MEX FOR 25**

Smoked Angus Brisket, & Pulled Pork, House Made Salsa, Guacamole, Grilled Peppers, Southwest Salad, Shred Lettuce, Sour Cream, Cheese, Flour and Corn Tortillas SULE

## Jawsome Sides

**Buttermilk Coleslaw Bacon Potato Salad Broccoli Salad** Southwest Salad w/avocado **Kettle Mac N Cheese Garlic Smashed Red Potatoes Cream Corn** Tri Baked Beans **Whipped Sweet Potatoes** Fresh Green Beans and Carrots **Spinach Casserole** PINT \$12, QUART \$22, HALF-PAN \$38

### la Carte Meat

Full Slab \$25.95 Half-Slab \$15.95 Brisket 1/2 lb.. \$18 Hand Pulled Chicken 1/2..\$12 Rotisserie Smoked Turkey 1/2lb..\$14 **Smoked Sausage 1/2..\$9** Hand Pulled Pork 1/2..\$12









**Baked Fresh Corn Muffins** 

REGULAR, 4CT \$12

MINI SIZE, 12CT \$14